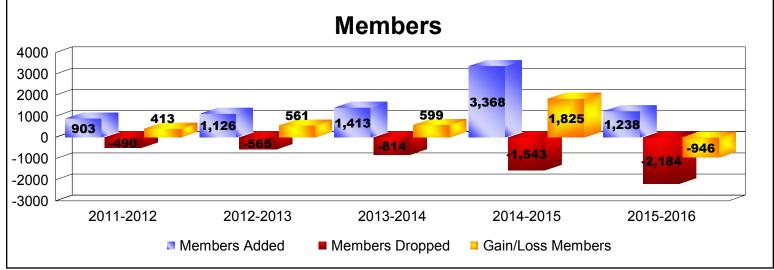

District 300 G2 As of June 2016 Cumulative

| Year      | New<br>Clubs | Dropped<br>Clubs | Gain/<br>Loss<br>Clubs | New<br>Members | Charter<br>Members | Reinstate<br>Members | Transfer<br>Members | Total<br>Member<br>Added | Total<br>Members<br>Dropped | Gain/<br>Loss<br>Members |
|-----------|--------------|------------------|------------------------|----------------|--------------------|----------------------|---------------------|--------------------------|-----------------------------|--------------------------|
| 2011-2012 | 11           | 0                | 11                     | 518            | 353                | 25                   | 7                   | 903                      | -490                        | 413                      |
| 2012-2013 | 16           | 0                | 16                     | 542            | 543                | 29                   | 12                  | 1126                     | -565                        | 561                      |
| 2013-2014 | 22           | 0                | 22                     | 622            | 764                | 19                   | 8                   | 1413                     | -814                        | 599                      |
| 2014-2015 | 35           | 0                | 35                     | 2320           | 1007               | 31                   | 10                  | 3368                     | -1543                       | 1825                     |
| 2015-2016 | 3            | 0                | 3                      | 1074           | 103                | 40                   | 21                  | 1238                     | -2184                       | -946                     |
| Average   | 17           | 0                | 17                     | 1015           | 554                | 29                   | 12                  | 1610                     | -1119                       | 490                      |