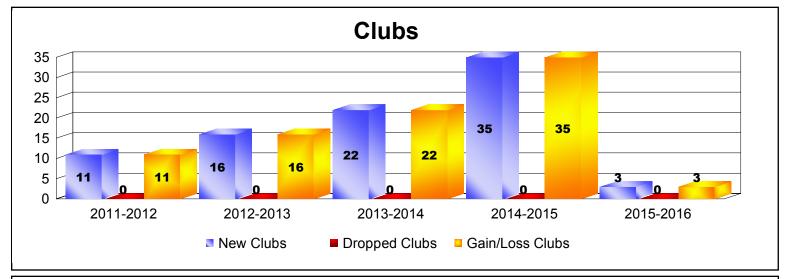

District 300 G2 As of June 2016 Cumulative

| Year      | New<br>Clubs | Dropped<br>Clubs | Gain/<br>Loss<br>Clubs | New<br>Members | Charter<br>Members | Reinstate<br>Members | Transfer<br>Members | Total<br>Member<br>Added | Total<br>Members<br>Dropped | Gain/<br>Loss<br>Members |
|-----------|--------------|------------------|------------------------|----------------|--------------------|----------------------|---------------------|--------------------------|-----------------------------|--------------------------|
| 2011-2012 | 11           | 0                | 11                     | 518            | 353                | 25                   | 7                   | 903                      | -490                        | 413                      |
| 2012-2013 | 16           | 0                | 16                     | 542            | 543                | 29                   | 12                  | 1126                     | -565                        | 561                      |
| 2013-2014 | 22           | 0                | 22                     | 622            | 764                | 19                   | 8                   | 1413                     | -814                        | 599                      |
| 2014-2015 | 35           | 0                | 35                     | 2320           | 1007               | 31                   | 10                  | 3368                     | -1543                       | 1825                     |
| 2015-2016 | 3            | 0                | 3                      | 1074           | 103                | 40                   | 21                  | 1238                     | -2184                       | -946                     |
| Average   | 17           | 0                | 17                     | 1015           | 554                | 29                   | 12                  | 1610                     | -1119                       | 490                      |